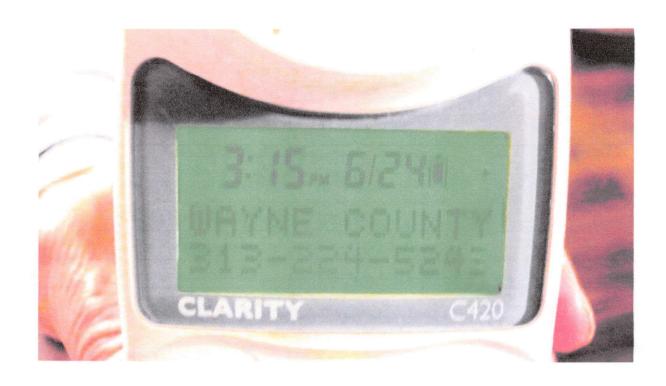

3:15 PM 6/24 WAYNE COUNTY 313-224-5243.

And

WAYNE COUNTY OF 313-224-5243 3:15PM 6/24 #43

- 8. I only received two calls on 981-0666 on 6-24-13. Only one call was from 313-224-5243.
- 9. At 3:25 pm, 6-24-13, I called the number registered on the caller ID, 313-224-5243, from my kitchen phone line with the number of 734-981-0666. The only other persons in my home at the time the incoming call from 313-224-5243 registered on my caller ID and when I called the number back were my husband and mother who can't speak. Tamara was not present. When I called 313-224-5243 at 3:35 pm, a woman answered and I gave her my phone number, 981-0666, and explained I received the call from 313-224-5243. She addressed me as Ms. Filas and said she was from the court. I acknowledged I was Ms. Filas, but informed her I thought she had the wrong number. It was determined that she wanted to speak to my daughter, Tamara Filas. I gave her Tamara's phone number which is the number that is shown on Tamara's court filings. I thought it was strange that the court would be calling me.
- 10. Tamara Filas does not have a land line at her residence. The only phone she has is a cell phone with voice mail service. I gave her cell phone number to the woman I spoke to at 313-224-5243 on 6-24-13, so she could reach her.
- 11. Photos included as evidence are of the two caller ID's showing the incoming call from 313-224-5243 on 6-24-13 at my residence as they were registered on that date. They were taken by Tamara Filas at my residence on August 3, 2013.
- 12. The copy of my monthly statement from AT&T showing my name, phone number and one (1) itemized call made from 734-981-0666 to 313-224-5243 that reads as follows: 1 6-24 325P Detroit MI 313 224-5243 D 1, is an authentic copy of my original statement. I redacted my P.O. Box number and other identifying numbers to protect my