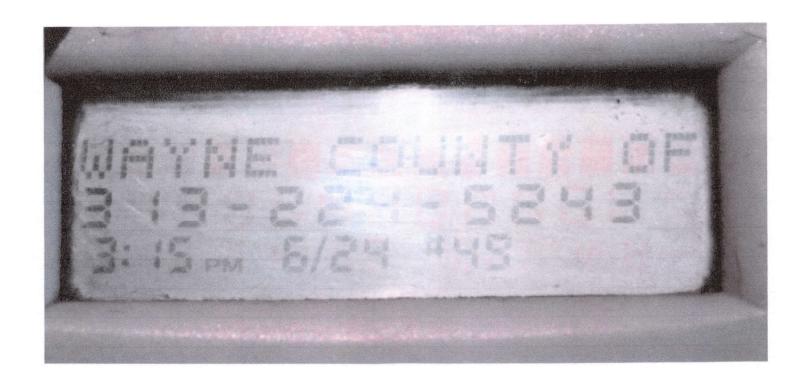

3:15 PM 6/24 WAYNE COUNTY 313-224-5243.

And

WAYNE COUNTY OF 313-224-5243 3:15PM 6/24 #43

- 8. I only received two calls on 981-0666 on 6-24-13. Only one call was from 313-224-5243.
- 9. At 3:25 pm, 6-24-13, I called the number registered on the caller ID, 313-224-5243, from my kitchen phone line with the number of 734-981-0666. The only other persons in my home at the time the incoming call from 313-224-5243 registered on my caller ID and when I called the number back were my husband and mother who can't speak. Tamara was not present. When I called 313-224-5243 at 3:35 pm, a woman answered and I gave her my phone number, 981-0666, and explained I received the call from 313-224-5243. She addressed me as Ms. Filas and said she was from the court. I acknowledged I was Ms. Filas, but informed her I thought she had the wrong number. It was determined that she wanted to speak to my daughter, Tamara Filas. I gave her Tamara's phone number which is the number that is shown on Tamara's court filings. I thought it was strange that the court would be calling me.
- 10. Tamara Filas does not have a land line at her residence. The only phone she has is a cell phone with voice mail service. I gave her cell phone number to the woman I spoke to at 313-224-5243 on 6-24-13, so she could reach her.
- 11. Photos included as evidence are of the two caller ID's showing the incoming call from 313-224-5243 on 6-24-13 at my residence as they were registered on that date. They were taken by Tamara Filas at my residence on August 3, 2013.
- 12. The copy of my monthly statement from AT&T showing my name, phone number and one (1) itemized call made from 734-981-0666 to 313-224-5243 that reads as follows: 1 6-24 325P Detroit MI 313 224-5243 D 1, is an authentic copy of my original statement. I redacted my P.O. Box number and other identifying numbers to protect my